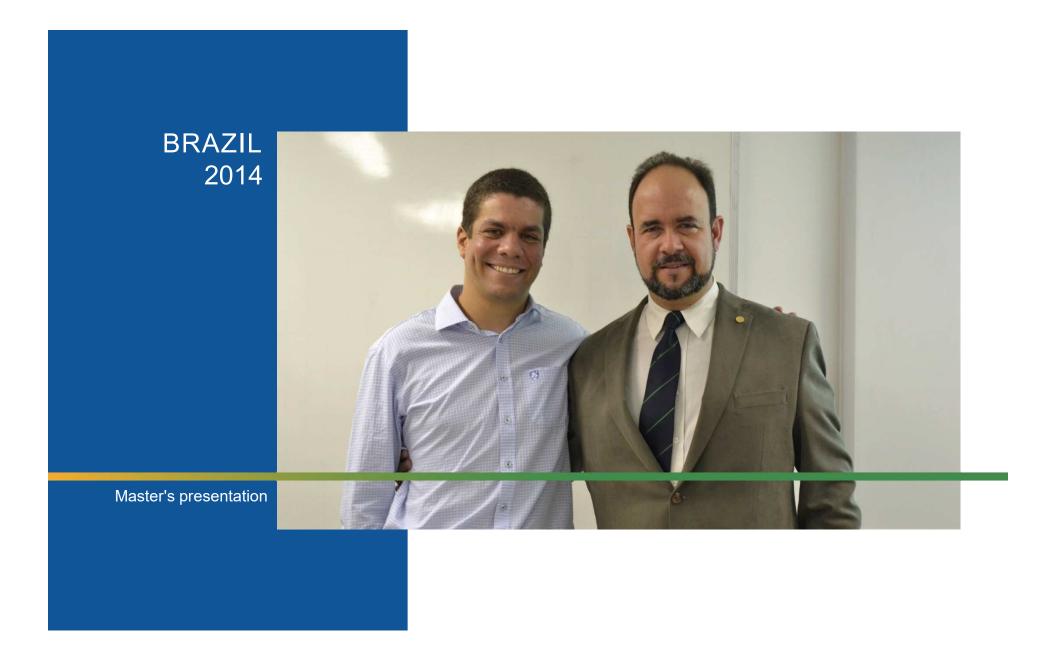

Weight-Bases sh School Search

Abstract

Introduction

A Hon mention

UNIVERSITY OF PERNAMBUCO (UPE) School of Engineering (POLI) Postgraduate Program on Computer Engineering (PPG-EC)

WEIGHT-BASED APPROACH FOR NICHING IN FISH SCHOOL SEARCH