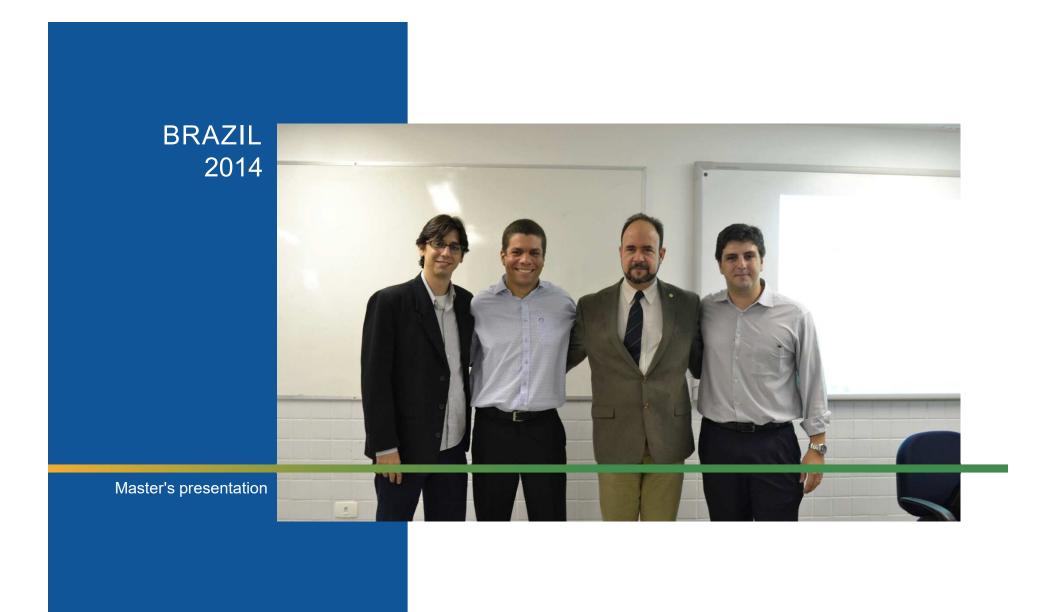

Weight-Bases sh School Search

Abstract

Introduction

A Hon mention

UNIVERSITY OF PERNAMBUCO (UPE) School of Engineering (POLI) Postgraduate Program on Computer Engineering (PPG-EC)

WEIGHT-BASED APPROACH FOR NICHING IN FISH SCHOOL SEARCH