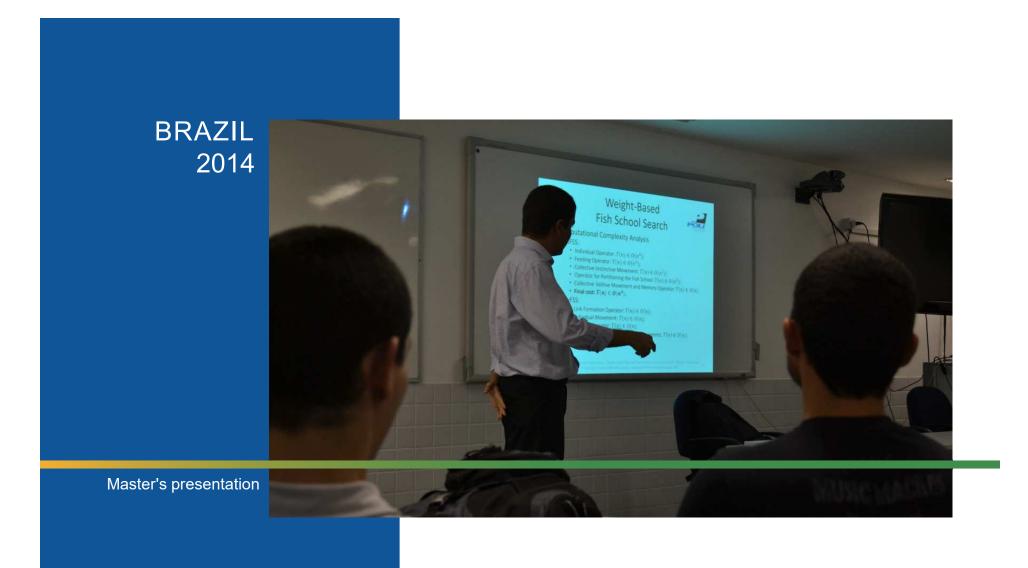

Weight-Bases sh School Search

Abstract

Introduction

A Hon mention

UNIVERSITY OF PERNAMBUCO (UPE) School of Engineering (POLI) Postgraduate Program on Computer Engineering (PPG-EC)

WEIGHT-BASED APPROACH FOR NICHING IN FISH SCHOOL SEARCH

Computer Engineering Degree | UPE / POLI

Computer Engineering Degree | UPE / POLI

Computer Engineering Degree | UPE / POLI